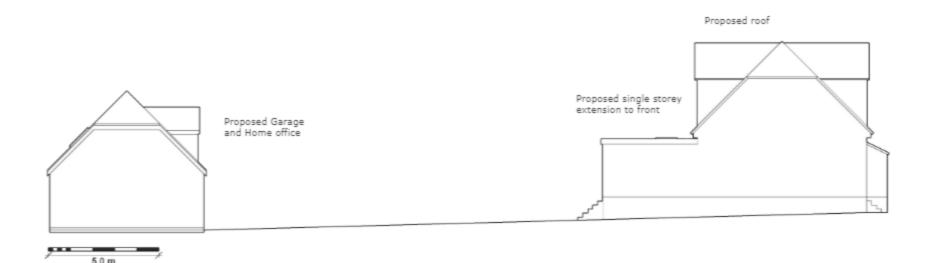

e Winchester, SO22 5LJ

Remove the existing roof and install a new roof with pitched roof dormers to create a first floor / loft extension. Build a single storey extension to the front elevation of the Ground Floor. Build a new two bay garage building with workshop and Home Office at first floor level.

### **LOCATION PLAN**





#### **AERIAL PHOTOGRAPH**

Shows positing of the dwelling in relation to neighboring dwellings on Lainston Close and Dean Lane.





#### PROPOSED SITE PLAN





#### **EXISTING ELEVATIONS**





#### **EXISTING FLOOR PLANS**





#### **PROPOSED ELEVATIONS**





#### PROPOSED FLOOR PLANS







### **3D VISUAL**





## Proposed Garage Elevations and Floor Plans



Front Elevation











Ground Floor Plan



First Floor Plan

## **Proposed Site Sections**



# Indicative Landscaping Plan – Front Garden



## View along Lainston Close





## **View from end of Lainston Close**





## **Site Photographs**



View from neighboring dwelling, Lainston

## Site Photograph



View East from neighbouring dwelling, 8 Dean Close

## **Site Photographs**



View towards proposed garage



## Site Photograph





Image of garage foundation slab.

## **Site Photographs**





Examples of similar neighboring development

#### **CONCLUSION**

Recommendation: PERMIT