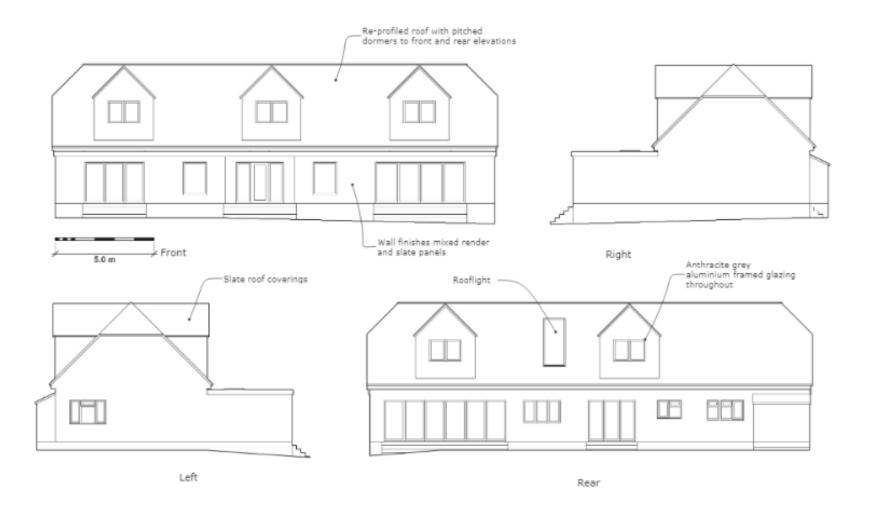

## 23/00360/HOU – Beaufort, Lainston Close Winchester, SO22 5LJ

Remove the existing roof and install a new roof with pitched roof dormers to create a first floor / loft extension. Build a single storey extension to the front elevation of the Ground Floor. Build a new two bay garage building with workshop and Home Office at first floor level.

### **LOCATION PLAN**





#### **AERIAL PHOTOGRAPH**

Shows positing of the dwelling in relation to neighboring dwellings on Lainston Close and Dean Lane.





#### PROPOSED SITE PLAN





#### **EXISTING ELEVATIONS**





#### **EXISTING FLOOR PLANS**





#### **PROPOSED ELEVATIONS**





#### PROPOSED FLOOR PLANS







### **3D VISUAL**





## Proposed Garage Elevations and Floor Plans



Front Elevation











Ground Floor Plan



First Floor Plan

## **Proposed Site Sections**



# Indicative Landscaping Plan – Front Garden



## View along Lainston Close





## **View from end of Lainston Close**





## **Site Photographs**



View from neighboring dwelling, Lainston

## Site Photograph



View East from neighbouring dwelling, 8 Dean Close

## **Site Photographs**



View towards proposed garage



## Site Photograph





Image of garage foundation slab.

## **Site Photographs**





Examples of similar neighboring development

#### **CONCLUSION**

Recommendation: PERMIT