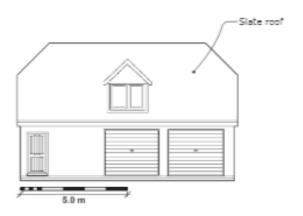

## 23/00360/HOU – Beaufort, Lainston Close Winchester, SO22 5LJ

Remove the existing roof and install a new roof with pitched roof dormers to create a first floor / loft extension. Build a single storey extension to the front elevation of the Ground Floor. Build a new two bay garage building with workshop and Home Office at first floor level.

### **LOCATION PLAN**





#### **AERIAL PHOTOGRAPH**

Shows positing of the dwelling in relation to neighboring dwellings on Lainston Close and Dean Lane.





#### PROPOSED SITE PLAN





#### **EXISTING ELEVATIONS**





#### **EXISTING FLOOR PLANS**





#### **PROPOSED ELEVATIONS**





#### PROPOSED FLOOR PLANS







### **3D VISUAL**





## Proposed Garage Elevations and Floor Plans



Front Elevation











Ground Floor Plan



First Floor Plan

## **Proposed Site Sections**



# Indicative Landscaping Plan – Front Garden



## View along Lainston Close





## **View from end of Lainston Close**





## **Site Photographs**



View from neighboring dwelling, Lainston

## Site Photograph



View East from neighbouring dwelling, 8 Dean Close

## **Site Photographs**



View towards proposed garage



## Site Photograph





Image of garage foundation slab.

## **Site Photographs**





Examples of similar neighboring development

#### **CONCLUSION**

Recommendation: PERMIT