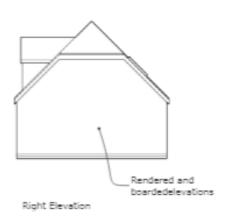

## 23/00360/HOU – Beaufort, Lainston Close Winchester, SO22 5LJ

Remove the existing roof and install a new roof with pitched roof dormers to create a first floor / loft extension. Build a single storey extension to the front elevation of the Ground Floor. Build a new two bay garage building with workshop and Home Office at first floor level.

### **LOCATION PLAN**





#### **AERIAL PHOTOGRAPH**

Shows positing of the dwelling in relation to neighboring dwellings on Lainston Close and Dean Lane.





#### PROPOSED SITE PLAN





#### **EXISTING ELEVATIONS**





#### **EXISTING FLOOR PLANS**





#### **PROPOSED ELEVATIONS**





#### PROPOSED FLOOR PLANS







### **3D VISUAL**





## Proposed Garage Elevations and Floor Plans



Front Elevation











Ground Floor Plan



First Floor Plan

## **Proposed Site Sections**



# Indicative Landscaping Plan – Front Garden



## View along Lainston Close





## **View from end of Lainston Close**





## **Site Photographs**



View from neighboring dwelling, Lainston

## Site Photograph



View East from neighbouring dwelling, 8 Dean Close

## **Site Photographs**



View towards proposed garage



## Site Photograph





Image of garage foundation slab.

## **Site Photographs**





Examples of similar neighboring development

#### **CONCLUSION**

Recommendation: PERMIT