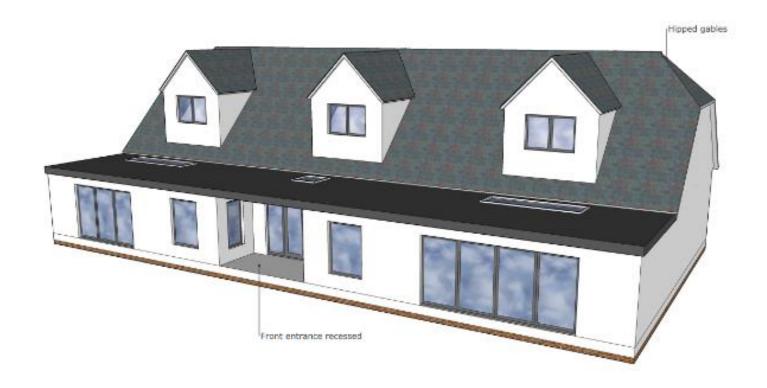

## 23/00360/HOU – Beaufort, Lainston Close Winchester, SO22 5LJ

Remove the existing roof and install a new roof with pitched roof dormers to create a first floor / loft extension. Build a single storey extension to the front elevation of the Ground Floor. Build a new two bay garage building with workshop and Home Office at first floor level.

### **LOCATION PLAN**





#### **AERIAL PHOTOGRAPH**

Shows positing of the dwelling in relation to neighboring dwellings on Lainston Close and Dean Lane.





#### PROPOSED SITE PLAN





#### **EXISTING ELEVATIONS**





#### **EXISTING FLOOR PLANS**





#### **PROPOSED ELEVATIONS**





#### PROPOSED FLOOR PLANS







### **3D VISUAL**





## Proposed Garage Elevations and Floor Plans



Front Elevation











Ground Floor Plan



First Floor Plan

## **Proposed Site Sections**



# Indicative Landscaping Plan – Front Garden



## View along Lainston Close





## **View from end of Lainston Close**





## **Site Photographs**



View from neighboring dwelling, Lainston

## Site Photograph



View East from neighbouring dwelling, 8 Dean Close

## **Site Photographs**



View towards proposed garage



## Site Photograph





Image of garage foundation slab.

## **Site Photographs**





Examples of similar neighboring development

#### **CONCLUSION**

Recommendation: PERMIT