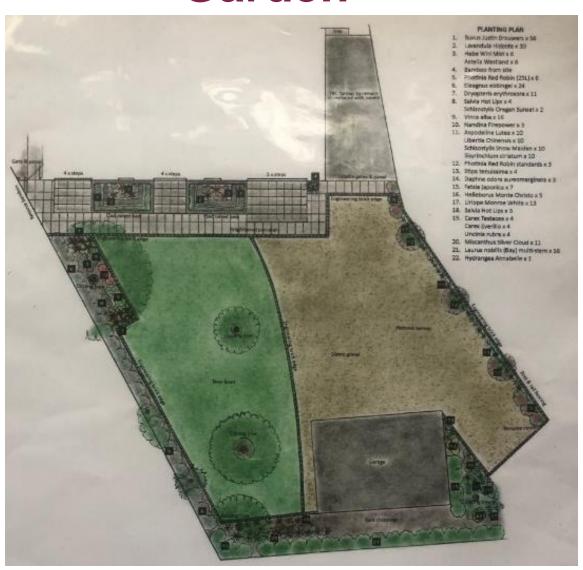

and install a new roof with pitched roof dormers to create a first floor / loft extension. Build a single storey extension to the front elevation of the Ground Floor. Build a new two bay garage building with workshop and Home Office at first floor level.

### **LOCATION PLAN**





#### **AERIAL PHOTOGRAPH**

Shows positing of the dwelling in relation to neighboring dwellings on Lainston Close and Dean Lane.





#### PROPOSED SITE PLAN





#### **EXISTING ELEVATIONS**





#### **EXISTING FLOOR PLANS**





#### **PROPOSED ELEVATIONS**





#### PROPOSED FLOOR PLANS







### **3D VISUAL**





## Proposed Garage Elevations and Floor Plans



Front Elevation











Ground Floor Plan



First Floor Plan

## **Proposed Site Sections**



# Indicative Landscaping Plan – Front Garden



## View along Lainston Close





## **View from end of Lainston Close**





## **Site Photographs**



View from neighboring dwelling, Lainston

## Site Photograph



View East from neighbouring dwelling, 8 Dean Close

## **Site Photographs**



View towards proposed garage



## Site Photograph





Image of garage foundation slab.

## **Site Photographs**





Examples of similar neighboring development

#### **CONCLUSION**

Recommendation: PERMIT