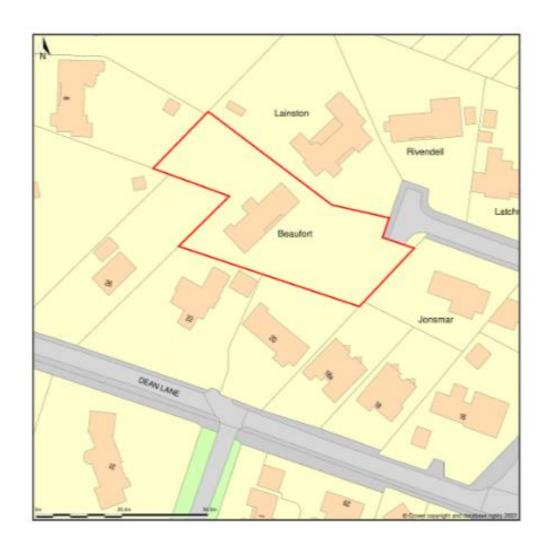

## 23/00360/HOU – Beaufort, Lainston Close Winchester, SO22 5LJ

Remove the existing roof and install a new roof with pitched roof dormers to create a first floor / loft extension. Build a single storey extension to the front elevation of the Ground Floor. Build a new two bay garage building with workshop and Home Office at first floor level.

### **LOCATION PLAN**





#### **AERIAL PHOTOGRAPH**

Shows positing of the dwelling in relation to neighboring dwellings on Lainston Close and Dean Lane.





#### PROPOSED SITE PLAN





#### **EXISTING ELEVATIONS**





#### **EXISTING FLOOR PLANS**





#### **PROPOSED ELEVATIONS**





#### PROPOSED FLOOR PLANS







### **3D VISUAL**





## Proposed Garage Elevations and Floor Plans



Front Elevation











Ground Floor Plan



First Floor Plan

## **Proposed Site Sections**



# Indicative Landscaping Plan – Front Garden



## View along Lainston Close





## **View from end of Lainston Close**





## **Site Photographs**



View from neighboring dwelling, Lainston

## Site Photograph



View East from neighbouring dwelling, 8 Dean Close

## **Site Photographs**



View towards proposed garage