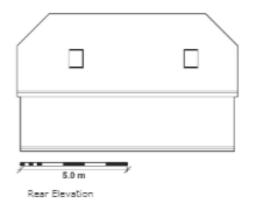

## 23/00360/HOU – Beaufort, Lainston Close Winchester, SO22 5LJ

Remove the existing roof and install a new roof with pitched roof dormers to create a first floor / loft extension. Build a single storey extension to the front elevation of the Ground Floor. Build a new two bay garage building with workshop and Home Office at first floor level.

### **LOCATION PLAN**





#### **AERIAL PHOTOGRAPH**

Shows positing of the dwelling in relation to neighboring dwellings on Lainston Close and Dean Lane.





#### PROPOSED SITE PLAN





#### **EXISTING ELEVATIONS**





#### **EXISTING FLOOR PLANS**





#### **PROPOSED ELEVATIONS**





#### PROPOSED FLOOR PLANS







### **3D VISUAL**





## Proposed Garage Elevations and Floor Plans



Front Elevation











Ground Floor Plan



First Floor Plan

## **Proposed Site Sections**



# Indicative Landscaping Plan – Front Garden



## View along Lainston Close





## **View from end of Lainston Close**





## **Site Photographs**



View from neighboring dwelling, Lainston

## Site Photograph



View East from neighbouring dwelling, 8 Dean Close

## **Site Photographs**



View towards proposed garage



## Site Photograph





Image of garage foundation slab.

## **Site Photographs**





Examples of similar neighboring development

#### **CONCLUSION**

Recommendation: PERMIT