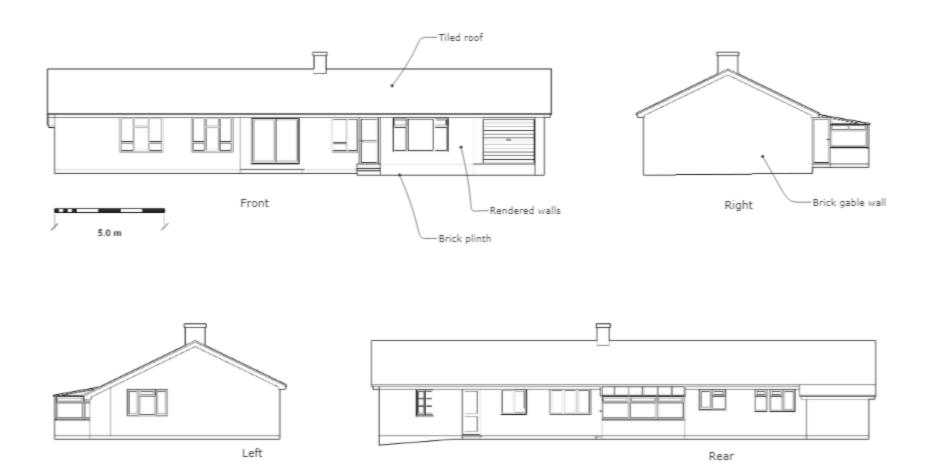

## 23/00360/HOU – Beaufort, Lainston Close Winchester, SO22 5LJ

Remove the existing roof and install a new roof with pitched roof dormers to create a first floor / loft extension. Build a single storey extension to the front elevation of the Ground Floor. Build a new two bay garage building with workshop and Home Office at first floor level.

### **LOCATION PLAN**





#### **AERIAL PHOTOGRAPH**

Shows positing of the dwelling in relation to neighboring dwellings on Lainston Close and Dean Lane.





#### PROPOSED SITE PLAN





#### **EXISTING ELEVATIONS**





#### **EXISTING FLOOR PLANS**





#### **PROPOSED ELEVATIONS**





#### PROPOSED FLOOR PLANS







### **3D VISUAL**





## Proposed Garage Elevations and Floor Plans



Front Elevation











Ground Floor Plan



First Floor Plan

## **Proposed Site Sections**



# Indicative Landscaping Plan – Front Garden



## View along Lainston Close





## **View from end of Lainston Close**





## **Site Photographs**



View from neighboring dwelling, Lainston

## Site Photograph



View East from neighbouring dwelling, 8 Dean Close

## **Site Photographs**



View towards proposed garage



## Site Photograph





Image of garage foundation slab.

## **Site Photographs**





Examples of similar neighboring development

#### **CONCLUSION**

Recommendation: PERMIT