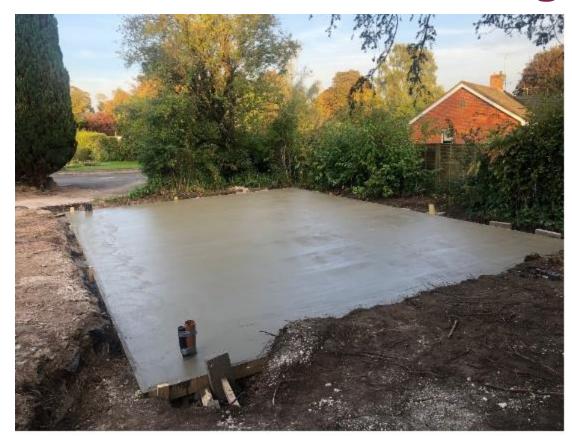

OGRAPH**

Shows positing of the dwelling in relation to neighboring dwellings on Lainston Close and Dean Lane.





#### PROPOSED SITE PLAN





#### **EXISTING ELEVATIONS**





#### **EXISTING FLOOR PLANS**





#### **PROPOSED ELEVATIONS**





#### PROPOSED FLOOR PLANS







### **3D VISUAL**





## Proposed Garage Elevations and Floor Plans



Front Elevation











Ground Floor Plan



First Floor Plan

## **Proposed Site Sections**



# Indicative Landscaping Plan – Front Garden



## View along Lainston Close





## **View from end of Lainston Close**





## **Site Photographs**



View from neighboring dwelling, Lainston

## Site Photograph



View East from neighbouring dwelling, 8 Dean Close

## **Site Photographs**



View towards proposed garage



## Site Photograph





Image of garage foundation slab.

## **Site Photographs**





Examples of similar neighboring development

#### **CONCLUSION**

Recommendation: PERMIT