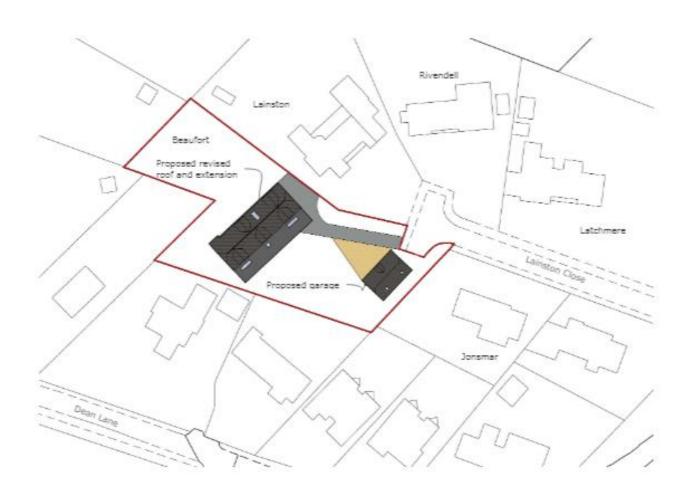

## 23/00360/HOU – Beaufort, Lainston Close Winchester, SO22 5LJ

Remove the existing roof and install a new roof with pitched roof dormers to create a first floor / loft extension. Build a single storey extension to the front elevation of the Ground Floor. Build a new two bay garage building with workshop and Home Office at first floor level.

### **LOCATION PLAN**





#### **AERIAL PHOTOGRAPH**

Shows positing of the dwelling in relation to neighboring dwellings on Lainston Close and Dean Lane.





#### PROPOSED SITE PLAN





#### **EXISTING ELEVATIONS**





#### **EXISTING FLOOR PLANS**





#### **PROPOSED ELEVATIONS**





#### PROPOSED FLOOR PLANS







### **3D VISUAL**





## Proposed Garage Elevations and Floor Plans



Front Elevation











Ground Floor Plan



First Floor Plan

## **Proposed Site Sections**



# Indicative Landscaping Plan – Front Garden



## View along Lainston Close





## **View from end of Lainston Close**





## **Site Photographs**



View from neighboring dwelling, Lainston

## Site Photograph



View East from neighbouring dwelling, 8 Dean Close

## **Site Photographs**



View towards proposed garage



## Site Photograph





Image of garage foundation slab.

## **Site Photographs**





Examples of similar neighboring development

#### **CONCLUSION**

Recommen