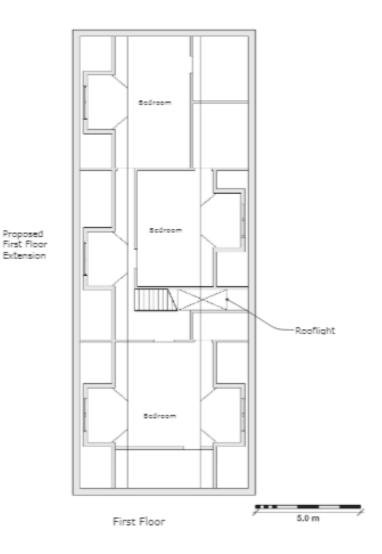

## 23/00360/HOU – Beaufort, Lainston Close Winchester, SO22 5LJ

Remove the existing roof and install a new roof with pitched roof dormers to create a first floor / loft extension. Build a single storey extension to the front elevation of the Ground Floor. Build a new two bay garage building with workshop and Home Office at first floor level.

### **LOCATION PLAN**





#### **AERIAL PHOTOGRAPH**

Shows positing of the dwelling in relation to neighboring dwellings on Lainston Close and Dean Lane.





#### PROPOSED SITE PLAN





#### **EXISTING ELEVATIONS**





#### **EXISTING FLOOR PLANS**





#### **PROPOSED ELEVATIONS**





#### PROPOSED FLOOR PLANS







### **3D VISUAL**





## Proposed Garage Elevations and Floor Plans



Front Elevation











Ground Floor Plan



First Floor Plan

## **Proposed Site Sections**



# Indicative Landscaping Plan – Front Garden



## View along Lainston Close





## **View from end of Lainston Close**





## **Site Photographs**



View from neighboring dwelling, Lainston

## Site Photograph



View East from neighbouring dwelling, 8 Dean Close

## **Site Photographs**



View towards proposed garage



## Site Photograph





Image of garage foundation slab.

## **Site Photographs**





Examples of similar neighboring development

#### **CONCLUSION**

Recommendation: PERMIT