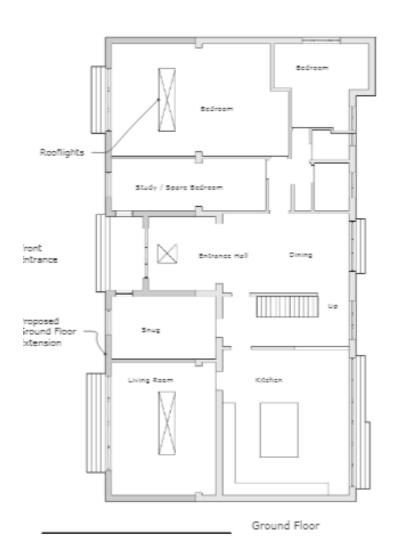

## 23/00360/HOU – Beaufort, Lainston Close Winchester, SO22 5LJ

Remove the existing roof and install a new roof with pitched roof dormers to create a first floor / loft extension. Build a single storey extension to the front elevation of the Ground Floor. Build a new two bay garage building with workshop and Home Office at first floor level.

### **LOCATION PLAN**





#### **AERIAL PHOTOGRAPH**

Shows positing of the dwelling in relation to neighboring dwellings on Lainston Close and Dean Lane.





#### PROPOSED SITE PLAN





#### **EXISTING ELEVATIONS**





#### **EXISTING FLOOR PLANS**





#### **PROPOSED ELEVATIONS**





#### PROPOSED FLOOR PLANS







### **3D VISUAL**





## Proposed Garage Elevations and Floor Plans



Front Elevation











Ground Floor Plan



First Floor Plan

## **Proposed Site Sections**



# Indicative Landscaping Plan – Front Garden



## View along Lainston Close





## **View from end of Lainston Close**





## **Site Photographs**



View from neighboring dwelling, Lainston

## Site Photograph



View East from neighbouring dwelling, 8 Dean Close

## **Site Photographs**



View towards proposed garage



## Site Photograph





Image of garage foundation slab.

## **Site Photographs**





Examples of similar neighboring development

#### **CONCLUSION**

Recommendation: PERMIT