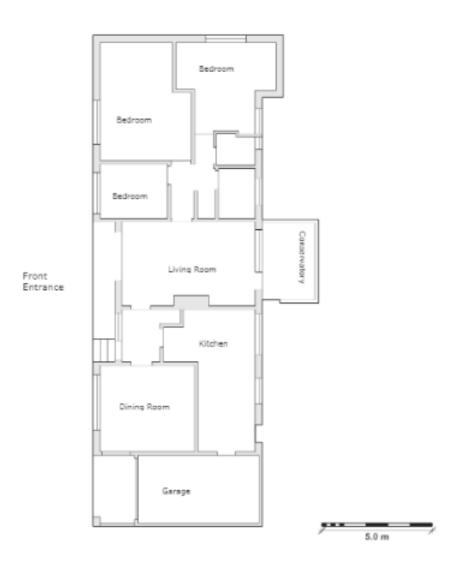

## 23/00360/HOU – Beaufort, Lainston Close Winchester, SO22 5LJ

Remove the existing roof and install a new roof with pitched roof dormers to create a first floor / loft extension. Build a single storey extension to the front elevation of the Ground Floor. Build a new two bay garage building with workshop and Home Office at first floor level.

### **LOCATION PLAN**





#### **AERIAL PHOTOGRAPH**

Shows positing of the dwelling in relation to neighboring dwellings on Lainston Close and Dean Lane.





#### PROPOSED SITE PLAN





#### **EXISTING ELEVATIONS**





#### **EXISTING FLOOR PLANS**





#### **PROPOSED ELEVATIONS**





#### PROPOSED FLOOR PLANS







### **3D VISUAL**





## Proposed Garage Elevations and Floor Plans



Front Elevation











Ground Floor Plan



First Floor Plan

## **Proposed Site Sections**



# Indicative Landscaping Plan – Front Garden



## View along Lainston Close





## **View from end of Lainston Close**





## **Site Photographs**



View from neighboring dwelling, Lainston

## Site Photograph



View East from neighbouring dwelling, 8 Dean Close

## **Site Photographs**



View towards proposed garage



## Site Photograph





Image of garage foundation slab.

## **Site Photographs**





Examples of similar neighboring development

#### **CONCLUSION**

Recommendation: PERMIT